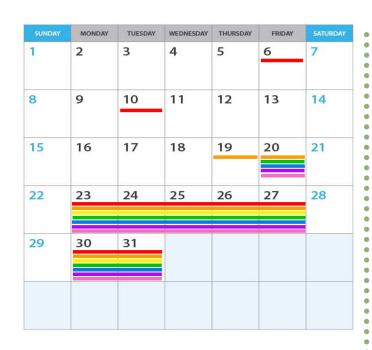

**DoDEA:** Aug 5: 1st Day Grades K - 8th • Aug 13: ER • Aug 19: 1st Day Pre-K

Chatter: Aug 8: 1st Day All Grades

MUSCOS Aug 7: 1st Day Grades Pre-K - 2nd • Aug 8: 1st Day Grades 3-12

**Harris:** Aug 8: 1st Day All Grades

Lee: Aug 6: 1st Day All Grades

Russell: Aug 7: 1st Day All Grades

Phenix City: Aug 7: 1st Day All Grades

**09 SEP** 2024

| SUNDAY | MONDAY | TUESDAY | WEDNESDAY | THURSDAY | FRIDAY | SATURDAY |
|--------|--------|---------|-----------|----------|--------|----------|
| 1      | 2      | 3       | 4         | 5        | 6      | 7        |
| 8      | 9      | 10      | 11        | 12       | 13     | 14       |
| 15     | 16     | 17      | 18        | 19       | 20     | 21       |
| 22     | 23     | 24      | 25        | 26       | 27     | 28       |
| 29     | 30     |         |           |          |        |          |
|        |        |         |           |          |        |          |
|        |        |         |           |          |        |          |