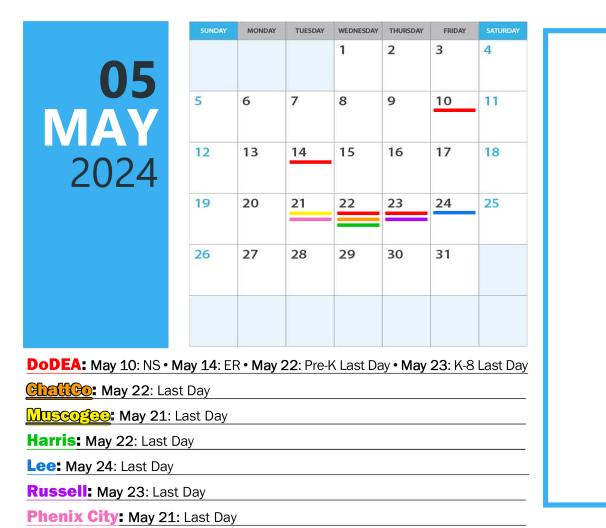

**Lee: Mar 5**: NS • Mar 29: NS

Russell: Mar 18-22: NS • Mar 29: NS

Phenix City: Mar 15: VL • Mar 18-22: NS

| <b>Chatter:</b> Apr 1-5: NS • Apr 24: ER |  |
|------------------------------------------|--|
| MUSCO : Apr 1-5: NS                      |  |
| Harris: Apr 1-5: NS                      |  |
| Lee: Apr 1-5: NS                         |  |
| Russell: Apr 26: NS                      |  |
| Phenix City: Apr 29: NS                  |  |