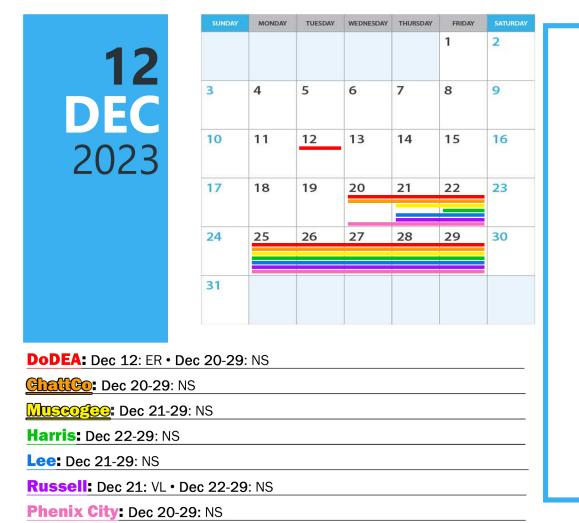

Phenix City: Oct 9: NS

| Dodea: Nov 9: NS • NOV 10: NS • NOV 14: ER • NOV 16: NS • Nov 20-24: NS |
|-------------------------------------------------------------------------|
| Chattico: Nov 10: NS • NOV 15: ER • Nov 20-24: NS                       |
| MUSCO 300: Nov 10: NS • Nov 20-24: NS                                   |
| Harris: Nov 10: NS • Nov 20-24: NS                                      |
| Lee: Nov 10: NS • Nov 20-24: NS                                         |
| Russell: Nov 10: NS • Nov 20-24: NS                                     |
| Phenix City: Nov 10: NS • Nov 20-24: NS                                 |
|                                                                         |